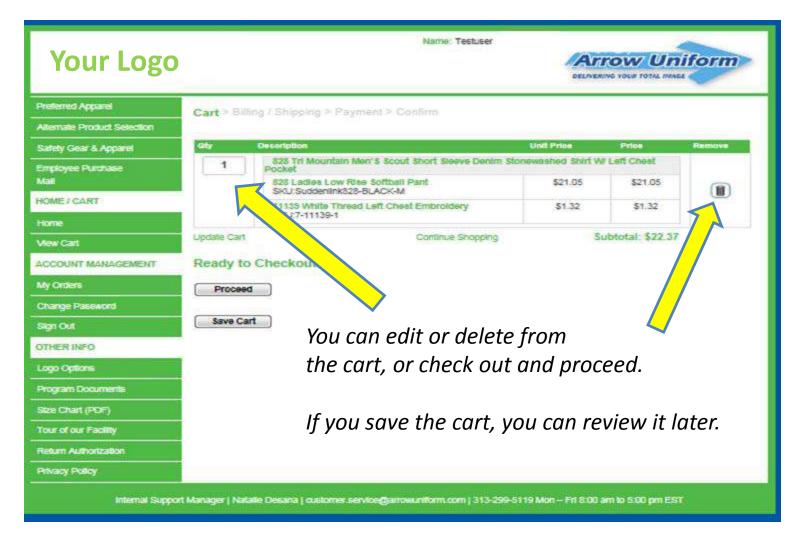

ization

Black Barry

Welcome to the Apparel and Safety Go

Arrow Uniform is pleased to offer a wide selection of special attention when it's time to select the appropria garment. You can view all of your embellishment option navigation bar to the left.

To begin your shopping experience, click on one of th







Company Name Preferred Apparel



Your login will drive the preferred category you see upon login





NOVUS

#### **USER – WITH SPEND ALLOWANCE**







## Step 1 – Select a Category









Step 2 – Select a Product







Step 3 – Select, color, size and quantity







# HARD PROGRAMMED PERSONALIZATION





## If Unsure - View the logo options!

Make sure you pay attention to the color of the logo compared to the garment color!







## Step 5 - Confirm your cart, Proceed







### Step 6 - Complete Ship to / Bill to

Your address book will store your address, and should be prepopulated for the user.

You can use the address 2 field as an "ATTN: Jim Smith"

| Shipping Info                        |                                                             |
|--------------------------------------|-------------------------------------------------------------|
| Your Address Sook                    | 5400 Monroe Soulevard - address 1, 45180 (TEST ADDRESS-DO N |
| Address Nickname                     | TEST ADDRESS-DO NOT PROCESS                                 |
| First Name                           | Generic first name                                          |
| Phone @ "                            | 213-299-8000