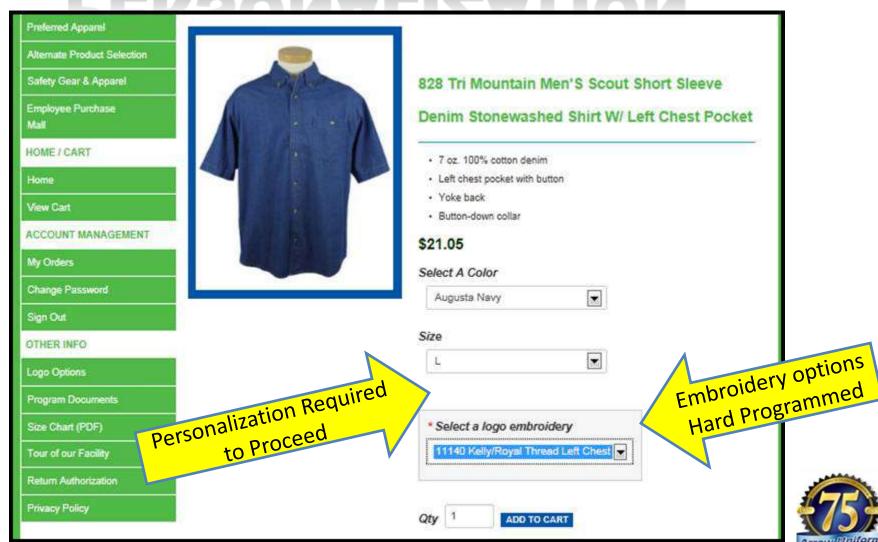

# HARD PROGRAMMED PERSONALIZATION

## If Unsure - View the logo options!

Make sure you pay attention to the color of the logo compared to the garment color!