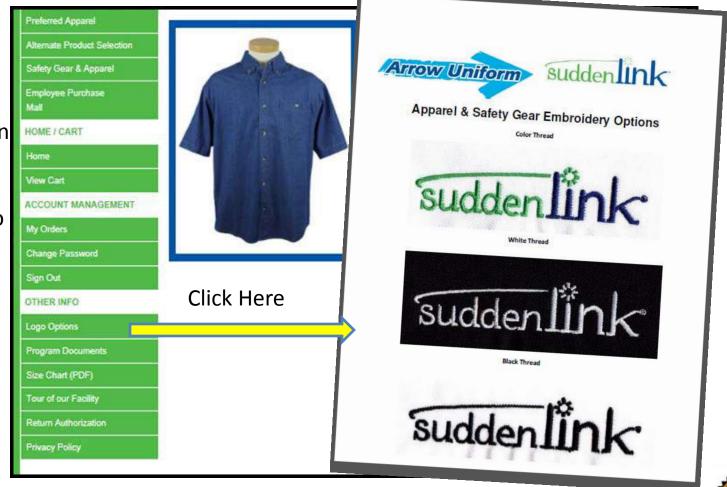

#### Welcome to the Apparel and Safety Gear Program!

Arrow Uniform is pleased to offer a wide selection of products. Please pay special attention when it's time to select the appropriate embroidery option based on the color of the garment. You can view all of your embellishment options in the "Logo Options" tab of the navigation bar to the left.

## If Unsure - View the logo options!

Make sure you pay attention to the color of the logo compared to the garment color!