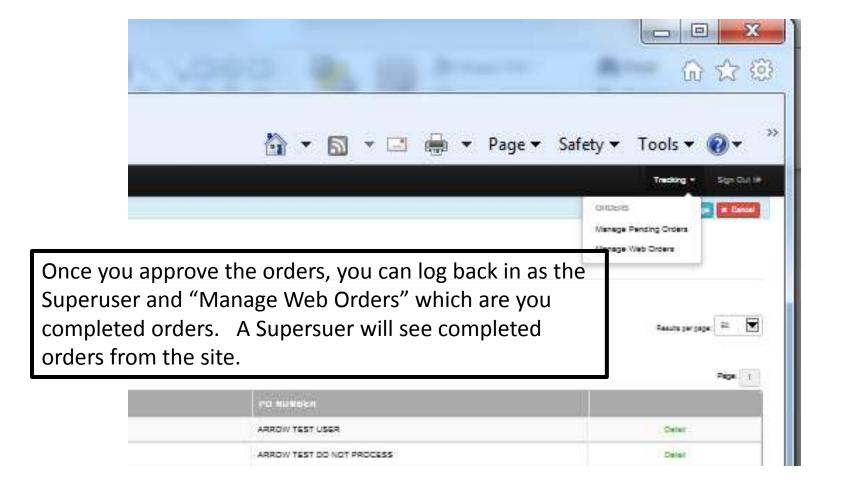

# SUPER-USER DESIGNATED APPROVAL PROCESS

As a superuser, you'll have the responsibility to approve an order from a designated list of users prior to the order being sent to Arrow Uniform for processing.

You'll receive an email letting you know that you have orders pending approval. You'll need to go to the main landing page and login in using your superuser login and password. Once you login, you'll have the ability to:

- ✓ Approve Order (Click on Review / Then approve)
- ✓ Reject Orders
- ✓ Modify Orders
- ✓ Move to a "Pending" stage