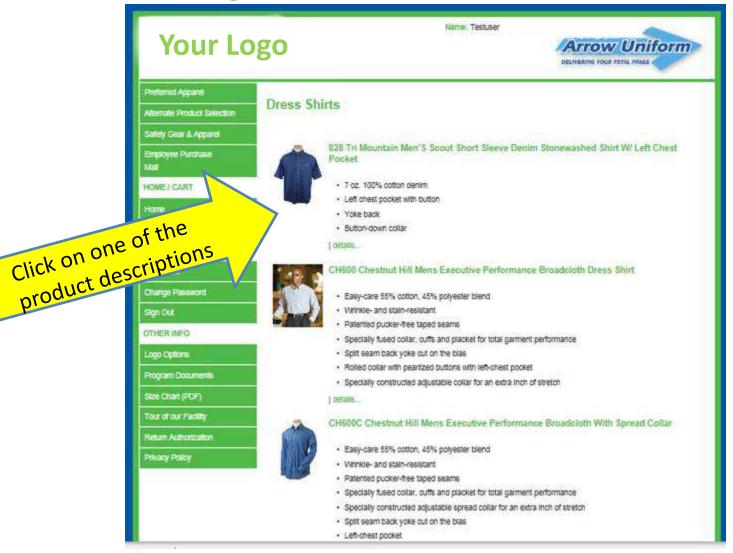

## Step 1 – Select a Category

Step 2 – Select a Product

Step 3 – Select, color, size and quantity