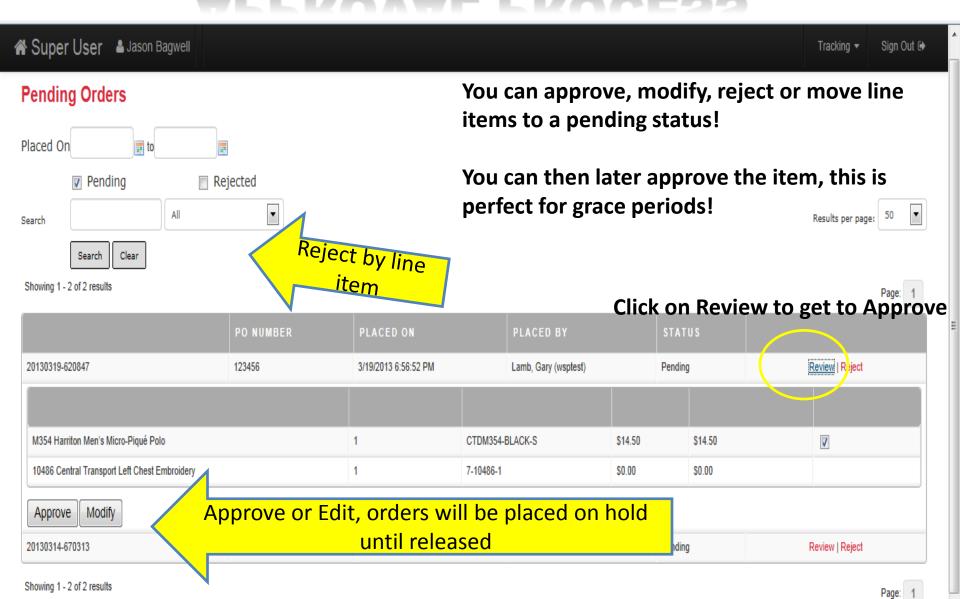

# SUPER-USER DESIGNATED APPROVAL PROCESS

As a superuser, you'll have the responsibility to approve an order from a designated list of users prior to the order being sent to Arrow Uniform for processing.

You'll receive an email letting you know that you have orders pending approval. You'll need to go to the main landing page and login in using your superuser login and password. Once you login, you'll have the ability to:

- ✓ Approve Order (Click on Review / Then approve)
- ✓ Reject Orders
- ✓ Modify Orders
- ✓ Move to a "Pending" stage