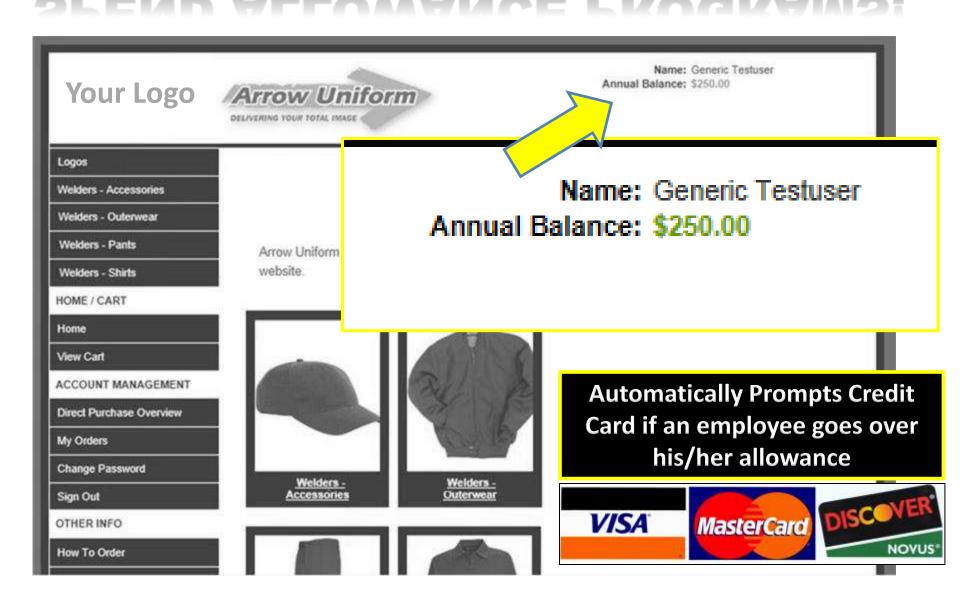

#### **SPEND ALLOWANCE PROGRAMS!**

### **ALLOWANCE TRACKING**

Upon checking out, your spend allowance will be adjusted.

- ✓ Remaining balance shows up on the order confirmation
- ✓ Remaining balanced recalculated and displayed upon login
- ✓ Remaining balanced can be viewed by the admin once updated.

#### **ADMINISTRATIVE PRIVILEGES**

| First Name: *                             | Carl                          |  |  |
|-------------------------------------------|-------------------------------|--|--|
| Last Name: *                              | Aiello                        |  |  |
| Location: *                               | Columbia Gas of Massachusetts |  |  |
| Phone:                                    | 508-922-2927                  |  |  |
| Fax:                                      |                               |  |  |
| Employee Email: *                         | ptimony@nisource.com          |  |  |
| Administrator Email:                      | kesposito@nisource.com        |  |  |
| Spending Allowance Use Spending Allowance | ● Yes ○ No                    |  |  |
| ding Allowance                            | 94.68 (\$94.68)               |  |  |
| Bill Spend Usage and S                    | hipping To                    |  |  |
| P Card / Credit Card:                     | Paul Timony (2099)            |  |  |
| Submit Clear                              |                               |  |  |