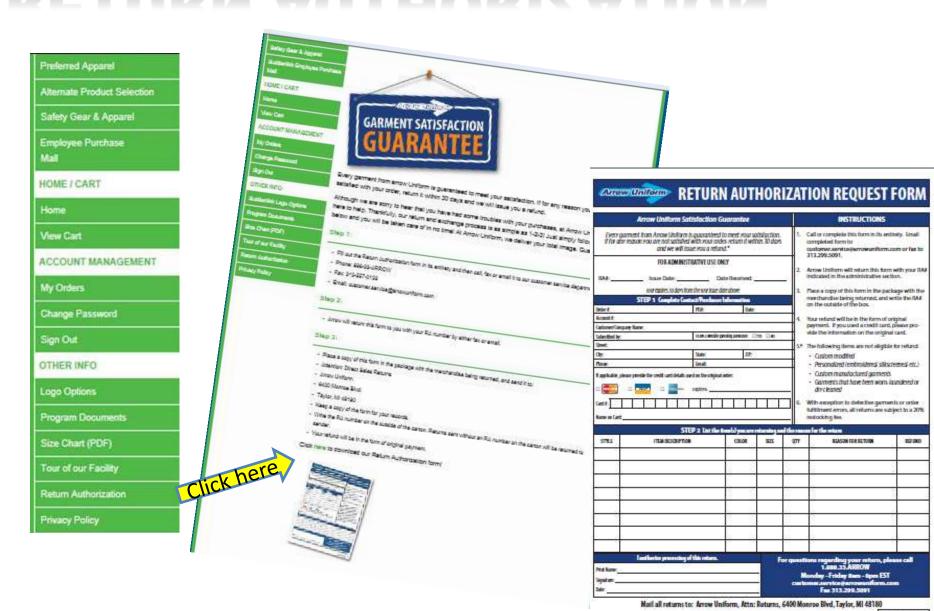

### RETURN AUTHORIZATION

MKT 3000STND

### RETURN AUTHORIZATION

#### Step 1:

Fill out the Return Authorization form in its entirety and then call, fax or email it to our customer service department.

Phone: 888-33-ARROW

Fax: 313-557-0133

Email: <a href="mailto:customer.service@arrowuniform.com">customer.service@arrowuniform.com</a>

#### Step 2:

Arrow will return this form to you with your RA number by either fax or email.

#### Step 3:

Place a copy of this form in the package with the merchandise being returned, and send it to:

Attention: Direct Sales Returns

**Arrow Uniform** 

6400 Monroe Blvd.

Taylor, MI 48180

Keep a copy of the form for your records.

Write the RA number on the outside of the carton. Returns sent without an RA number on the carton will be returned to sender.

Your refund will be in the form of original payment.