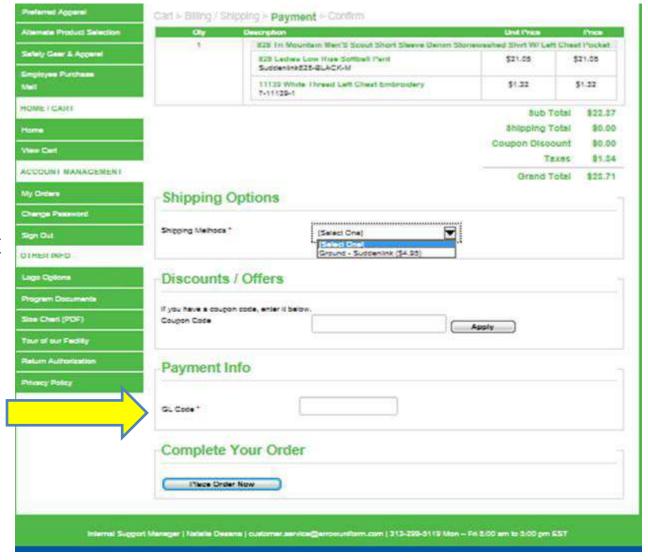

# PLACING AN ORDER Step 7 – Finish Checking Out

|                     | Alternate Product Salection                                                                 | O.Y                     | Description                                               | Linet Press   | Proces      |
|---------------------|---------------------------------------------------------------------------------------------|-------------------------|-----------------------------------------------------------|---------------|-------------|
|                     | Safety Geer & Apparel                                                                       | 1                       | 828 In Mountain Wen's Spoul Short Stevre Denon Sto        |               |             |
|                     |                                                                                             |                         | 525 Ledwin Low Hise Softmell Pent<br>Suddeninh525-SLACK-M | \$21.05       | \$21,05     |
|                     | Engloyee Purchase<br>Met                                                                    |                         | 11122 White Thread Left Chest Embrodery<br>7-11129-1      | \$1.22        | \$1.22      |
| Please select a     | HOME / GAME                                                                                 |                         |                                                           | Bub To        | tal \$22.07 |
| .la !.a. a. !.a. a. | Home                                                                                        |                         |                                                           | Shipping To   | 60.00 laid  |
| shipping            | View Cart                                                                                   |                         |                                                           | Coupon Discou |             |
| method from         | ACCOUNT WANAGEMENT                                                                          |                         |                                                           | Grand To      |             |
|                     | My Ordera                                                                                   | 61:                     | 40 - 11 -                                                 | Grand 10      | 920.71      |
| the drop down.      | Change Password                                                                             | Shipping O              | ptions                                                    |               |             |
|                     | Lago Options                                                                                | Discounts               | Offers                                                    |               |             |
|                     | Program Documents Size Check (PDF) Tour of our Facility Return Authorization Physics Policy | Couper Case  Payment In |                                                           | Apply         |             |
|                     | Size Check (PDF) Tour of our Fedity Return Authorization                                    | Coupon Code             |                                                           | Apply         |             |
|                     | Size Check (PDF) Tour of our Fedity Return Authorization                                    | Payment In              | fo                                                        | Apply )       |             |

## Step 8 – PUT IN GL CODE

Required Field for company users (not personal accounts) enter your GL CODE

#### **Examples**

Employee Uniform Marketing Customer Goodwill