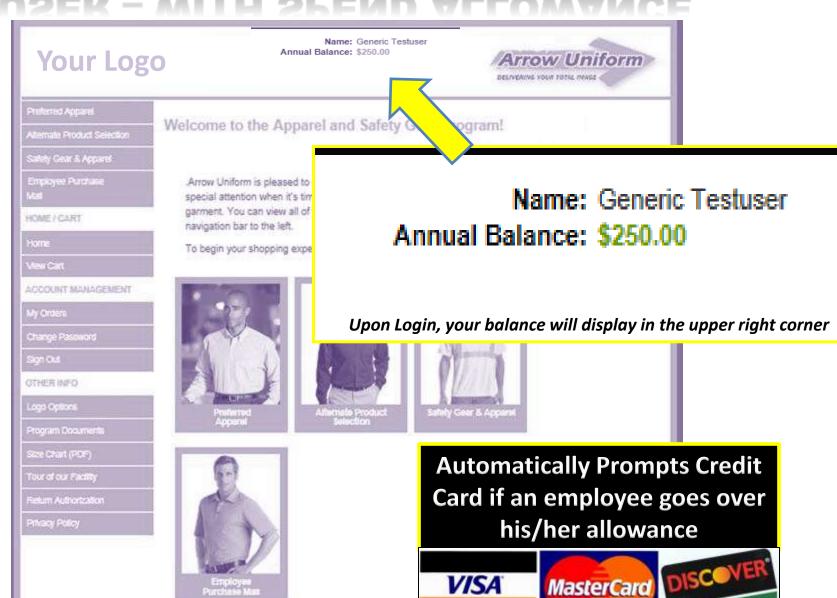

#### **Your Logo**

Arrow Uniform

Preferred Apparel

Alternate Product Selection

Safety Gear & Apparel

Employee Purchase

HOME / CART

Home

View Cart

ACCOUNT MANAGEMENT

My Orders

Change Password

Sign Out

OTHER INFO

Logo Options

Program Documenta

Size Chart (PDF)

Tour of our Facility

Return Authorization

Privacy Policy

#### Welcome to the Apparel and Safety Gear Program!

Arrow Uniform is pleased to offer a wide selection of products. Please pay special attention when it's time to select the appropriate embroidery option based on the color of the garment. You can view all of your embellishment options in the "Logo Options" tab of the navigation bar to the left.

Name: Testuser

To begin your shopping experience, click on one of the categories to the left or below.

### **ALLOWANCE TRACKING**

Upon checking out, your spend allowance will be adjusted.

- ✓ Remaining balance shows up on the order confirmation
- ✓ Remaining balanced recalculated and displayed upon login
- ✓ Remaining balanced can be viewed by the admin once updated.