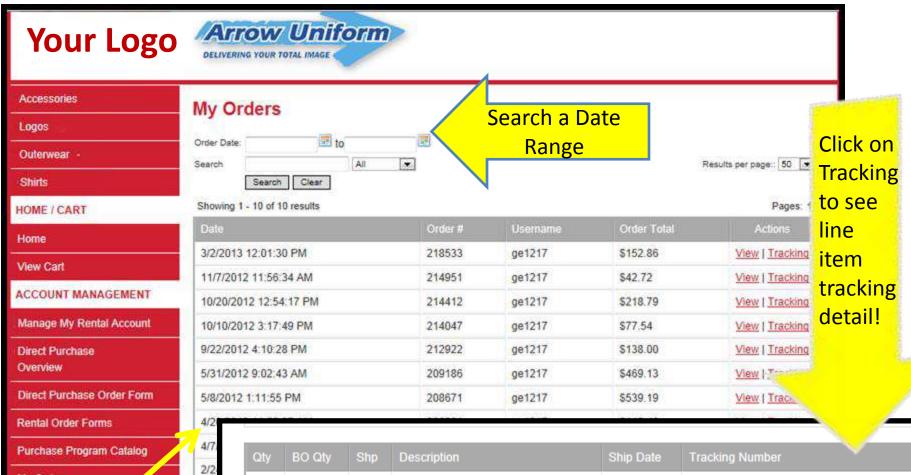

## SHIPMENT TRACKING

My Orders

| Qty | BO Qty | Shp | Description                 | Ship Date | Tracking Number             |
|-----|--------|-----|-----------------------------|-----------|-----------------------------|
| 3   | 0      | 3   | GEG-626 Polar Fleece Jacket | 3/6/2013  | RLY 03/05 RCV 03/06 CVMARK1 |
| 3   | 0      | 3   | GEG-626 Polar Fleece Jacket | 3/6/2013  | RLY 03/05 RCV 03/06 CVMARK1 |
| 3   | 0      | 3   | GEG-626 Polar Fleece Jacket | 3/6/2013  | RLY 03/05 RCV 03/06 CVMARK1 |
| 3   | 0      | 3   | GEG-626 Polar Fleece Jacket | 3/6/2013  | RLY 03/05 RCV 03/06 CVMARK1 |

From the SHOPPING CART select CHECKOUT to proceed to completing your order. Returning users preset ship to information will appear in the shipping area of the checkout.

This feature gives you the ability to view all order history, track orders by order date, view shipments and change your password.