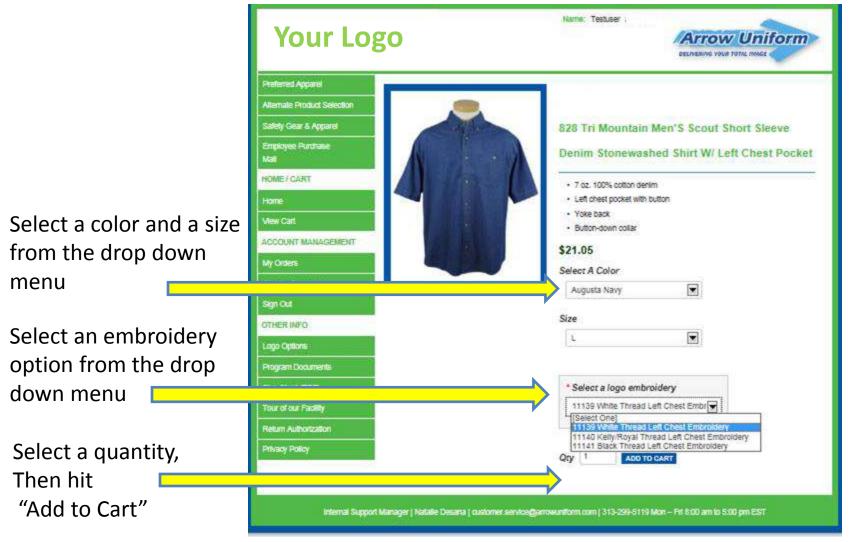

## Step 1 – Select a Category

Step 2 – Select a Product

Step 3 – Select, color, size and quantity

# HARD PROGRAMMED PERSONALIZATION

## If Unsure - View the logo options!

Make sure you pay attention to the color of the logo compared to the garment color!