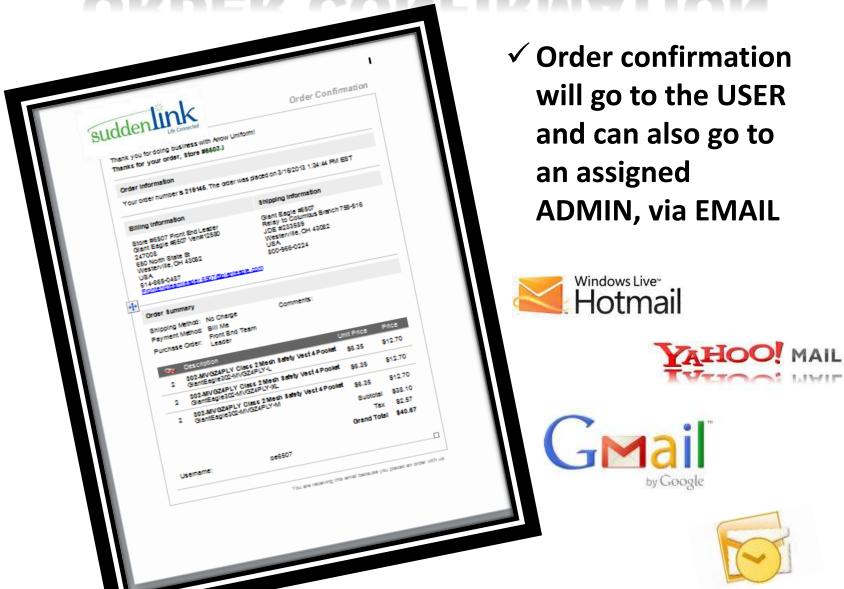

### **CONFIRMATION EMAILS**

The employee (user) will not receive a confirmation email until the "superuser" has approved the order. Any changes, including rejections or modifications will be noted in the confirmation email.

Email Customer Service | Log In To Your Account

am to 5pm

You are receiving this email because your ordered has shipped.

- ✓ You'll receive email confirmation once your order has shipped
- ✓ Your confirmation will include the tracking number